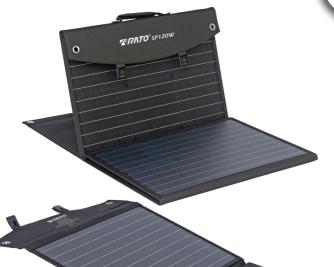

# Solar Panels

The RATO portable solar panels are compact and foldable and are suited to charge the RATO portable power stations, making them and ideal accessory for all your outdoor adventures.

These panels are quick and easy to use, once you arrive at your destination, simply unfold the protective carry case and let the sun do all the work!

### Features - 3 panels

- protective carry case
- lightweight

| Specifications    | SP120W |
|-------------------|--------|
| Rated power       | 120W   |
| Portable/Foldable | yes    |
| Universal         | yes    |