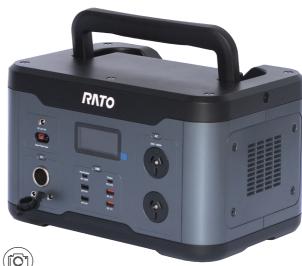

## Portable Power Station

The RATO portable power stations combine portability and pure sine wave technology giving you power, whenever and wherever you need it.

These units are perfect for your outdoor adventures or if you've been left in the dark due to a power outage. We've got you covered with these reliable and easy to use, lithium ion battery powered portable power stations ... simply plug in and you're good to go!

Power multiple electronic devices simultaneously and with the pure sine wave inverter technology, you can power your smaller devices without the fear of any damage.

Features include an LED screen, carry handle, multi-mode flashlight and the ability to be charged in the home, in the car or using the optional solar panels.

- Features 4 charging methods
  - Stable & safe for appliances
  - LCD display
  - Multiple output ports
  - 6 way protection
  - User friendly
  - Wireless charging function

| Specifications          | RT1000                        |
|-------------------------|-------------------------------|
| Battery capacity        | 1050Wh                        |
| Rated power             | 1000W                         |
| Peak power              | 2000W                         |
| Charge time (0% to 80%) | 370 minutes                   |
| Outlet ports            | 10                            |
| Cell type               | Lithium ion                   |
| Dimensions (mm)         | 340 x 236 x 206               |
| Weight                  | 11.2                          |
| Warranty                | 2 years battery/ 3 years unit |