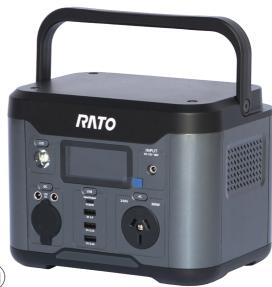

## Portable Power Station

The RATO portable power stations combine portability and pure sine wave technology giving you power, whenever and wherever you need it.

These units are perfect for your outdoor adventures or if you've been left in the dark due to a power outage. We've got you covered with these reliable and easy to use, lithium ion battery powered portable power stations ... simply plug in and you're good to go!

Power multiple electronic devices simultaneously and with the pure sine wave inverter technology, you can power your smaller devices without the fear of any damage.

Features include an LED screen, carry handle, multi-mode flashlight and the ability to be charged in the home, in the car or using the optional solar panels.

- Features 3 charging methods
  - Stable & safe for appliances
  - LCD display
  - Multiple output ports
  - 6 way protection
  - User friendly

| Specifications          | RT300                         |
|-------------------------|-------------------------------|
| Battery capacity        | 292Wh                         |
| Rated power             | 300W                          |
| Peak power              | 600W                          |
| Charge time (0% to 80%) | 200 minutes                   |
| Outlet ports            | 7                             |
| Cell type               | Lithium ion                   |
| Dimensions (mm)         | 215 x 158 x 162               |
| Weight                  | 3.4kg                         |
| Warranty                | 2 years battery/ 3 years unit |