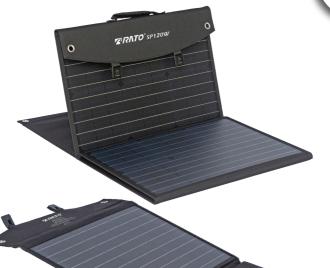

# Solar Panels

The RATO portable solar panels are compact and foldable and are suited to charge the RATO portable power stations, making them and ideal accessory for all your outdoor adventures.

These panels are quick and easy to use, once you arrive at your destination, simply unfold the protective carry case and let the sun do all the work!

### Features - 3 panels

- protective carry case
- lightweight

| Specifications    | SP120W |
|-------------------|--------|
| Rated power       | 120W   |
| Portable/Foldable | yes    |
| Universal         | yes    |