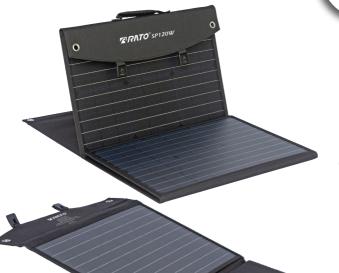

## Solar Panels

The RATO portable solar panels are compact and foldable and are suited to charge the RATO portable power stations, making them and ideal accessory for all your outdoor adventures.

These panels are quick and easy to use, once you arrive at your destination, simply unfold the protective carry case and let the sun do all the work!

Features - 3 panels

- protective carry case
- lightweight

| Specifications    | SP120W |
|-------------------|--------|
| Rated power       | 120W   |
| Portable/Foldable | yes    |
| Universal         | yes    |