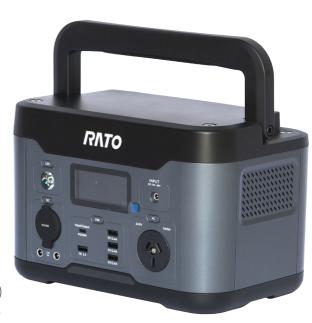

## Portable Power Station

The RATO portable power stations combine portability and pure sine wave technology giving you power, whenever and wherever you need it.

These units are perfect for your outdoor adventures or if you've been left in the dark due to a power outage. We've got you covered with these reliable and easy to use, lithium ion battery powered portable power stations ... simply plug in and you're good to go!

Power multiple electronic devices simultaneously and with the pure sine wave inverter technology, you can power your smaller devices without the fear of any damage.

Features include an LED screen, carry handle, multi-mode flashlight and the ability to be charged in the home, in the car or using the optional solar panels.

- Features 3 charging methods
  - Stable & safe for appliances
  - LCD display
  - Multiple output ports
  - 6 way protection
  - User friendly

| Specifications          | RT600                         |
|-------------------------|-------------------------------|
| Battery capacity        | 569Wh                         |
| Rated power             | 600W                          |
| Peak power              | 1200W                         |
| Charge time (0% to 80%) | 300 minutes                   |
| Outlet ports            | 8                             |
| Cell type               | Lithium ion                   |
| Dimensions (mm)         | 260 x 173 x 170               |
| Weight                  | 5.0kg                         |
| Warranty                | 2 years battery/ 3 years unit |

What's in the box: 600W unit. Car charger cable, AC adaptor, User manual

Pleases note: Number of charges and running times are approximate and may vary

**SP120W** 